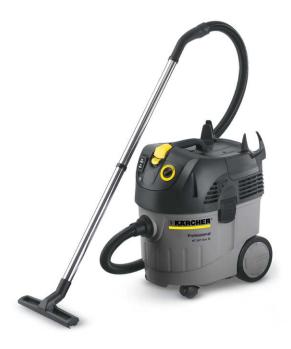

#### NT 35/1 TACT

| Technical data                            |                       |
|-------------------------------------------|-----------------------|
| Container capacity gal                    | 9.2                   |
| Vacuum motor amp                          | 8                     |
| water lift in                             | 88                    |
| Max. power rating W                       | 1,265                 |
| Filtration system                         | TACT                  |
| Cable length ft                           | 25                    |
| Hose length & diameter in                 | 96 x 1.37             |
| Air flow rate cfm                         | 120                   |
| Operating noise level dBA                 | 67                    |
| Weight lbs                                | 25.3                  |
| Dimensions (L x W x H) in                 | 20.4 x 15 x 22.8      |
| Equipment                                 |                       |
| Suction hose with bend, 8' (2.5 m)        |                       |
| Suction tube, metal 2 x 1.6' (2 x 488 mm) | •                     |
| Dust bag                                  | 2-ply paper           |
| Filter                                    | Washable nylon filter |
| Wet and dry floor tool                    |                       |
| Crevice tool                              |                       |
| Part No.                                  | 9.802-033.0           |
|                                           |                       |