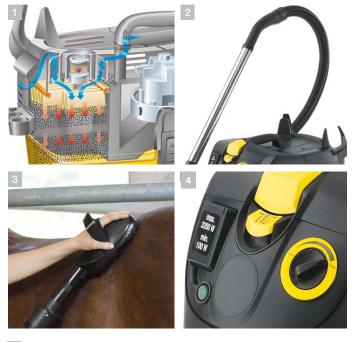

- 1 Tact system (Tact Automatic Filter Cleaning System)
- Fully automatic filter cleaning through powerful bursts of air with no loss of suction
- Our Tact vacuum cleaner offers the only filter cleaning system on the market with a filter life of at least 130 kg of fine dust.
- 2 High-quality, robust equipment
- Robust and hard wearing rubber power cord.
- 2 sturdy stainless steel suction tubes supplied as standard.

- 3 Ideal Connections
- All Te versions are equipped with our power tool bushing.
- Our power tool bushing allows you to connect all standard power tools.
- 4 Power outlet
- Te versions are equipped with power outlet automatic on/off switch and antistatic preparation.