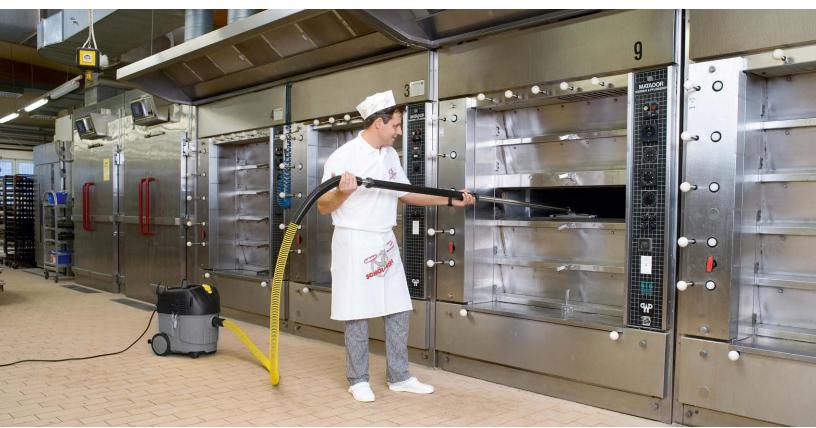

#### Efficient vacuum cleaners.

These powerful vacuum cleaners pick up coarse dirt and liquids as well as large quantities of fine dust. Tact, the fully automatic cleaning system, cleans the filter with strong air blasts. Ideal for long periods of uninterrupted use and constant high suction power.

- 1 Tact system (Tact Automatic Filter Cleaning System)
- Fully automatic filter cleaning through powerful bursts of air with no loss of suction
- Our Tact vacuum cleaner offers the only filter cleaning system on the market with a filter life of at least 130 kg of fine dust.
- 2 High-quality, robust equipment
- Robust and hard wearing rubber power cord.
- 2 sturdy stainless steel suction tubes supplied as standard.

- 3 Ideal Connections
- All Te versions are equipped with our power tool bushing.
- Our power tool bushing allows you to connect all standard power tools.
- 4 Power outlet
- Te versions are equipped with power outlet automatic on/off switch and antistatic preparation.