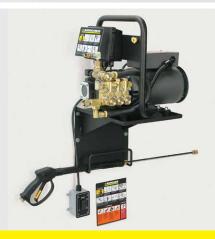

### **HD WALL MOUNTED**

# Convenient and quiet.

Kärcher's wall-mount unit has a durable steel frame, uses a quiet 1725 RPM motor, and is perfect for in-shop uses. A remote on/off switch with a 10' electrical cord allows the machine to be mounted high on a wall away from backspray. ETL certified to UL and CSA safety standards.

Shown with optional wall mount bracket part no. 8.920-952.0

#### **Features**

■ Accepts hot water up to 180 degrees

■ Remote on/off switch

lacktriangle Kärcher Triplex crankcase pump