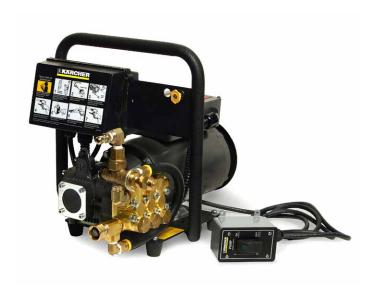

### **HD WALL MOUNTED**

# Convenient and quiet.

Kärcher's wall-mount unit has a durable steel frame, uses a quiet 1725 RPM motor, and is perfect for in-shop uses. A remote on/off switch with a 10' electrical cord allows the machine to be mounted high on a wall away from backspray. ETL certified to UL and CSA safety standards.

Shown with optional wall mount bracket part no. 8.920-952.0

#### **Features**

■ Accepts hot water up to 180 degrees

■ Remote on/off switch

lacktriangle Kärcher Triplex crankcase pump

#### Technical data

| Model          | Part No.    | GPM | PSI  | Drive  | НР | Electrical | Amps | Pump       | Ship Weight (lbs.) | Ship Dimensions<br>(L x W x H) inches |
|----------------|-------------|-----|------|--------|----|------------|------|------------|--------------------|---------------------------------------|
| HD 2.0/14 Ed + | 1.107-088.0 | 1.8 | 1400 | Direct | 2  | 120V / 1ph | 20   | Kärcher KE | 123                | 20 x 19 x 17                          |