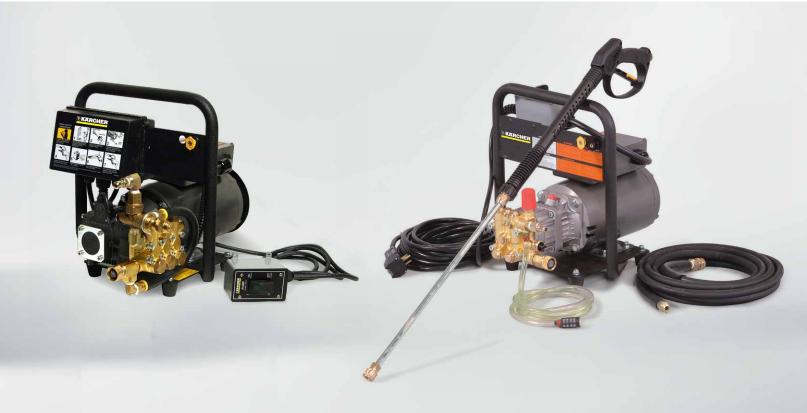

### **HD WALL MOUNTED**

# Convenient and quiet.

Kärcher's wall-mount unit has a durable steel frame, uses a quiet 1725 RPM motor, and is perfect for in-shop uses. A remote on/off switch with a 10' electrical cord allows the machine to be mounted high on a wall away from backspray. ETL certified to UL and CSA safety standards.

### **HD HAND HELD**

## Light weight and dependable.

These light-industrial hand held units are significantly more rugged than typical consumer substitutes and are built with durable steel frames. Hand-held models come with a dependable axial pump, high pressure hose, a stainless steel wand and detergent injector with brass soap nozzle.