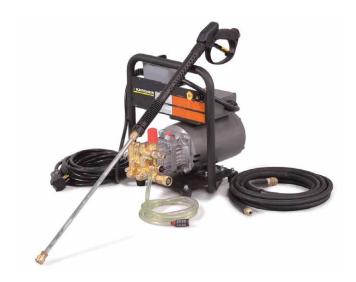

### **HD HAND HELD**

## Light weight and dependable.

These light-industrial hand held units are significantly more rugged than typical consumer substitutes and are built with durable steel frames. Hand-held models come with a dependable axial pump, high pressure hose, a stainless steel wand and detergent injector with brass soap nozzle.

#### **Features**

■ Durable steel frame

Axial pump

■ Portable, easy to transport

#### Technical data

| Model        | Part No.    | GPM | PSI  | Drive  | НР  | Electrical | Amps | Pump        | Ship Weight (lbs.) | Ship Dimensions<br>(L x W x H) inches |
|--------------|-------------|-----|------|--------|-----|------------|------|-------------|--------------------|---------------------------------------|
| HD 2.0/10 Ed | 1.575-400.0 | 2.0 | 1000 | Direct | 1.5 | 120V / 1ph | 15   | Comet Axial | 85                 | 24 x 19 x 22                          |
| HD 1.8/14 Ed | 1.575-401.0 | 1.8 | 1400 | Direct | 2   | 120V / 1ph | 20   | Comet Axial | 95                 | 24 x 19 x 22                          |