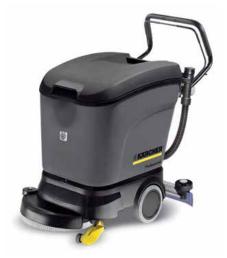

## 16" commercial compact scrubber

Fast and thorough cleaning of small areas

## BD/BR 40/25 C Bp

# Fast and thorough cleaning for small areas.

These walk-behind scrubber driers are suitable for maintenance cleaning and for quick clean-ups. They are easy to use, compact and highly maneuverable.

#### 1 User friendly

- Very short training period thanks to single button control [EASY].
- Fewer controls make the machine easier to use.

#### 2 Compact and maneuverable construction

A short wheelbase guarantees maximum maneuverability.

■ 2 rollers

With large push handles for easy maneuvering.

BD 40/25 C Bp BR 40/25 C Bp

|                          | <ul><li>1 disc</li><li>Low noise</li></ul>          | <ul><li>■ Corrosion-free frame</li><li>■ Low noise</li></ul> |
|--------------------------|-----------------------------------------------------|--------------------------------------------------------------|
|                          |                                                     |                                                              |
| Technical data           |                                                     |                                                              |
| Brush working width      | 16" (400 mm)                                        | 16" ( 400 mm)                                                |
| Working width, vacuum 1) | 30.3" (770 mm)                                      | 30.3" (770 mm)                                               |
| Tank (fresh/dirty)       | 6.6 gallon (25 l)                                   | 6.6 gallon (25 I)                                            |
| Max. area performance    | 17,222 ft²/hour                                     | 17,222 ft²/hour                                              |
| Pad rotation speed       | 160 rpm                                             | 1350 rpm                                                     |
| Brush contact pressure   | .5 psi (36 g/cm²) / 88 lbs                          | 3.6 psi (250 g/cm²) / 56.6 lbs x 2                           |
| Motor rating             | 1200 W                                              | 1200 W                                                       |
| Weight *                 | 134 lbs                                             | 121 lbs                                                      |
| Battery                  | 24 V                                                | 24 V                                                         |
| Dimensions (L x W x H)   | 31.5" x 22.5" x 32.5"<br>(800 mm x 575 mm x 830 mm) | 31.5" x 22.5" x 32.5"<br>(800 mm x 575 mm x 830 mm)          |