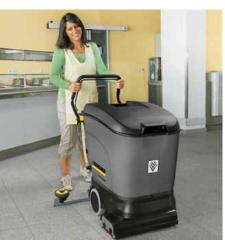

## 16" commercial compact scrubber

Fast and thorough cleaning of small areas

# Fast and thorough cleaning for small areas.

These walk-behind scrubber driers are suitable for maintenance cleaning and for quick clean-ups. They are easy to use, compact and highly maneuverable.

#### 2 Compact and maneuverable construction

A short wheelbase guarantees maximum maneuverability.

■ 2 rollers

With large push handles for easy maneuvering.

BD 40/25 C Bp BR 40/25 C Bp

|                          | <ul><li>1 disc</li><li>Low noise</li></ul>          | <ul><li>■ Corrosion-free frame</li><li>■ Low noise</li></ul> |
|--------------------------|-----------------------------------------------------|--------------------------------------------------------------|
|                          |                                                     |                                                              |
| Technical data           |                                                     |                                                              |
| Brush working width      | 16" (400 mm)                                        | 16" ( 400 mm)                                                |
| Working width, vacuum 1) | 30.3" (770 mm)                                      | 30.3" (770 mm)                                               |
| Tank (fresh/dirty)       | 6.6 gallon (25 l)                                   | 6.6 gallon (25 I)                                            |
| Max. area performance    | 17,222 ft²/hour                                     | 17,222 ft²/hour                                              |
| Pad rotation speed       | 160 rpm                                             | 1350 rpm                                                     |
| Brush contact pressure   | .5 psi (36 g/cm²) / 88 lbs                          | 3.6 psi (250 g/cm²) / 56.6 lbs x 2                           |
| Motor rating             | 1200 W                                              | 1200 W                                                       |
| Weight *                 | 134 lbs                                             | 121 lbs                                                      |
| Battery                  | 24 V                                                | 24 V                                                         |
| Dimensions (L x W x H)   | 31.5" x 22.5" x 32.5"<br>(800 mm x 575 mm x 830 mm) | 31.5" x 22.5" x 32.5"<br>(800 mm x 575 mm x 830 mm)          |