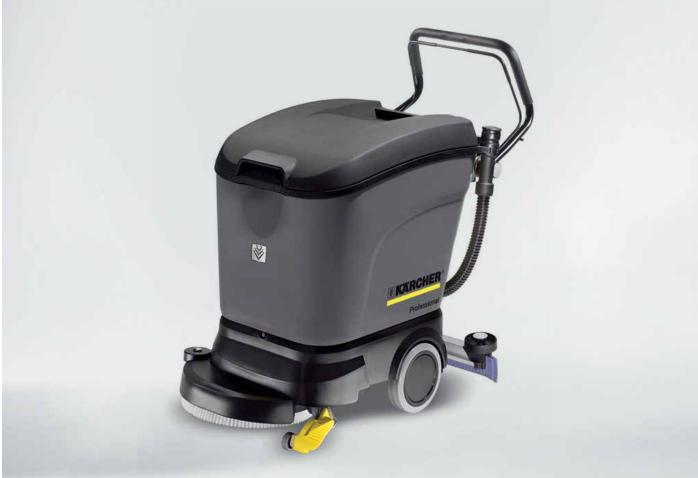

#### 1 User friendly

- Very short training period thanks to single button control [EASY].
- Fewer controls make the machine easier to use.

#### 2 Compact and maneuverable construction

A short wheelbase guarantees maximum maneuverability.

■ 2 rollers

With large push handles for easy maneuvering.

BD 40/25 C Bp BR 40/25 C Bp

|                          | <ul><li>1 disc</li><li>Low noise</li></ul>          | <ul><li>■ Corrosion-free frame</li><li>■ Low noise</li></ul> |
|--------------------------|-----------------------------------------------------|--------------------------------------------------------------|
|                          |                                                     |                                                              |
| Technical data           |                                                     |                                                              |
| Brush working width      | 16" (400 mm)                                        | 16" ( 400 mm)                                                |
| Working width, vacuum 1) | 30.3" (770 mm)                                      | 30.3" (770 mm)                                               |
| Tank (fresh/dirty)       | 6.6 gallon (25 l)                                   | 6.6 gallon (25 I)                                            |
| Max. area performance    | 17,222 ft²/hour                                     | 17,222 ft²/hour                                              |
| Pad rotation speed       | 160 rpm                                             | 1350 rpm                                                     |
| Brush contact pressure   | .5 psi (36 g/cm²) / 88 lbs                          | 3.6 psi (250 g/cm²) / 56.6 lbs x 2                           |
| Motor rating             | 1200 W                                              | 1200 W                                                       |
| Weight *                 | 134 lbs                                             | 121 lbs                                                      |
| Battery                  | 24 V                                                | 24 V                                                         |
| Dimensions (L x W x H)   | 31.5" x 22.5" x 32.5"<br>(800 mm x 575 mm x 830 mm) | 31.5" x 22.5" x 32.5"<br>(800 mm x 575 mm x 830 mm)          |