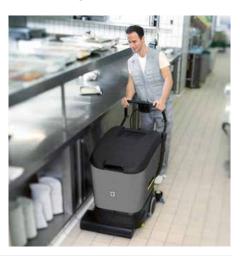

## 16" commercial compact scrubber

Fast and thorough cleaning of small areas

# Fast and thorough cleaning for small areas.

These walk-behind scrubber driers are suitable for maintenance cleaning and for quick clean-ups. They are easy to use, compact and highly maneuverable.

#### 2 Compact and maneuverable construction

A short wheelbase guarantees maximum maneuverability.

■ 2 rollers

With large push handles for easy maneuvering.

BD 40/25 C Bp BR 40/25 C Bp

|                          | <ul><li>1 disc</li><li>Low noise</li></ul>          | <ul><li>■ Corrosion-free frame</li><li>■ Low noise</li></ul> |
|--------------------------|-----------------------------------------------------|--------------------------------------------------------------|
|                          |                                                     |                                                              |
| Technical data           |                                                     |                                                              |
| Brush working width      | 16" (400 mm)                                        | 16" ( 400 mm)                                                |
| Working width, vacuum 1) | 30.3" (770 mm)                                      | 30.3" (770 mm)                                               |
| Tank (fresh/dirty)       | 6.6 gallon (25 l)                                   | 6.6 gallon (25 I)                                            |
| Max. area performance    | 17,222 ft²/hour                                     | 17,222 ft²/hour                                              |
| Pad rotation speed       | 160 rpm                                             | 1350 rpm                                                     |
| Brush contact pressure   | .5 psi (36 g/cm²) / 88 lbs                          | 3.6 psi (250 g/cm²) / 56.6 lbs x 2                           |
| Motor rating             | 1200 W                                              | 1200 W                                                       |
| Weight *                 | 134 lbs                                             | 121 lbs                                                      |
| Battery                  | 24 V                                                | 24 V                                                         |
| Dimensions (L x W x H)   | 31.5" x 22.5" x 32.5"<br>(800 mm x 575 mm x 830 mm) | 31.5" x 22.5" x 32.5"<br>(800 mm x 575 mm x 830 mm)          |