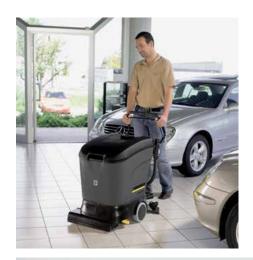

## 16" commercial compact scrubber

Fast and thorough cleaning of small areas

# Fast and thorough cleaning for small areas.

These walk-behind scrubber driers are suitable for maintenance cleaning and for quick clean-ups. They are easy to use, compact and highly maneuverable.

#### 2 Compact and maneuverable construction

A short wheelbase guarantees maximum maneuverability.

■ 2 rollers

With large push handles for easy maneuvering.

BD 40/25 C Bp BR 40/25 C Bp

|                          | <ul><li>1 disc</li><li>Low noise</li></ul>          | <ul><li>■ Corrosion-free frame</li><li>■ Low noise</li></ul> |
|--------------------------|-----------------------------------------------------|--------------------------------------------------------------|
|                          |                                                     |                                                              |
| Technical data           |                                                     |                                                              |
| Brush working width      | 16" (400 mm)                                        | 16" ( 400 mm)                                                |
| Working width, vacuum 1) | 30.3" (770 mm)                                      | 30.3" (770 mm)                                               |
| Tank (fresh/dirty)       | 6.6 gallon (25 l)                                   | 6.6 gallon (25 I)                                            |
| Max. area performance    | 17,222 ft²/hour                                     | 17,222 ft²/hour                                              |
| Pad rotation speed       | 160 rpm                                             | 1350 rpm                                                     |
| Brush contact pressure   | .5 psi (36 g/cm²) / 88 lbs                          | 3.6 psi (250 g/cm²) / 56.6 lbs x 2                           |
| Motor rating             | 1200 W                                              | 1200 W                                                       |
| Weight *                 | 134 lbs                                             | 121 lbs                                                      |
| Battery                  | 24 V                                                | 24 V                                                         |
| Dimensions (L x W x H)   | 31.5" x 22.5" x 32.5"<br>(800 mm x 575 mm x 830 mm) | 31.5" x 22.5" x 32.5"<br>(800 mm x 575 mm x 830 mm)          |