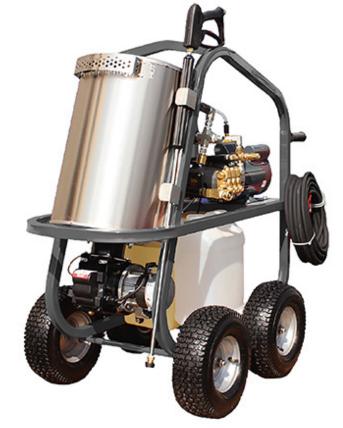

## LTV Series - Hot Water, Electric, Diesel Heated, Direct Drive Pressure Washer

The LTV Series combines the cleaning power of high pressure with the grease cutting effectiveness of hot water, wet steam, or downstream soap. This machine offers great portability with the included wheel kit. Choose either the 115V/15amp or 208/230V/24amp power supply. This compact pressure washer is built to last with an industrial duty motor and a triplex, ceramic plunger pump. These heavy duty pumps outperform axial and wobble plate pumps and are designed for a long life of industrial duty use.

#### **Standard Features**

- High efficiency heating system will quickly heat water up to 250°F wet steam
- Dual voltage on the 208/230v model allows you to operate with either 208V or 230V with the flip of a switch
- Stainless steel insulated coil enclosure
- Rugged Powder Coated Steel frame with balanced lifting point
- 4 large tires for easy portability
- Integrated hose/ electrical cord storage hooks
- Includes 35' GFCI cord with plug
- Large 8 gallon diesel tank to supply diesel burner
- Adjustable thermostat, pressure relief valve, Safety bust disk included for operator safety
- Integrated gun/ wand holder
- Dimensions: 44"L x 28"W x 45"H

#### **Standard Accessories**

- 50' high pressure hose
- Gun and wand assembly
- QC spray nozzles

LTV17513-DAD