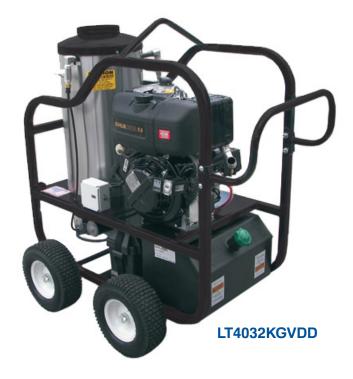

#### **Standard Features**

- Rugged powder coated steel roll cage frame with lifting hook and 13" flat free tires and threaded axles
- 4-wheel dimensions: 39"L x 31"W x 49"H
- Super efficient schedule 80 coil with one-piece molded insulation combustion chamber
- Stainless steel coil wrap
- 8 gallon poly diesel fuel tank with fuel filter
- Commercial/Industrial grade engines
- Reliable Beckett burners
- High limit over temp protection
- Safety pressure relief valve
- Thermo-sensor (prevents over heating in bypass mode)

#### **Standard Accessories**

- Gun/wand assembly with insulated grip and quick connects
- 50' high pressure hose with quick connects
- Maxi-Flo 20% chemical injector assembly with quick connects
- 4 color-coded QC spray nozzles
- 1 color-coded QC chemical nozzle

# **Portable Direct Drive Diesel Engine 12V Models**

| Model No.   | GPM | PSI  | Engine      | Pump |
|-------------|-----|------|-------------|------|
| LT4032KGVDD | 4.0 | 4000 | GX390 Honda | GP   |