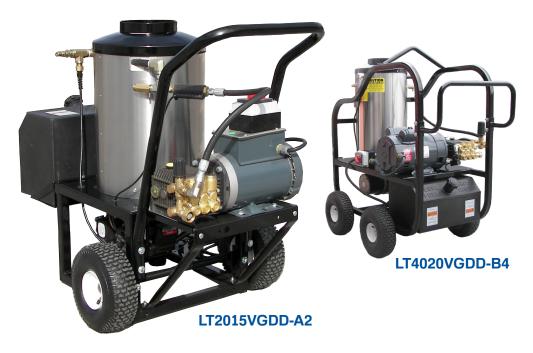

#### 2 Wheel Portable Direct Drive Electric Models

| Model No.     | GPM | PSI  | HP  | Electrical       | Pump |
|---------------|-----|------|-----|------------------|------|
| LT2015VGDD-A2 | 2.0 | 1500 | 2.0 | 115V / 1PH / 18A | GP   |
| LT3010VGDD-A2 | 3.0 | 1000 | 2.0 | 115V / 1PH/ 18A  | GP   |

#### **4 Wheel Portable Direct Drive Electric Models**

| Model No.     | GPM | PSI  | HP  | Electrical       | Pump |  |  |  |
|---------------|-----|------|-----|------------------|------|--|--|--|
| LT3030VADD-B4 | 3.0 | 3000 | 6.0 | 230V / 1PH / 26A | AR   |  |  |  |
| LT4020VGDD-B4 | 4.0 | 2000 | 6.0 | 230V / 1PH / 26A | GP   |  |  |  |
| LT3525VGDD-B4 | 3.5 | 2500 | 6.0 | 230V / 1PH / 26A | GP   |  |  |  |
| LT5030VADD-B4 | 5.0 | 3000 | 10  | 230V / 1PH / 44A | AR   |  |  |  |
| LT4035VADD-B4 | 4.0 | 3500 | 10  | 230V / 1PH / 44A | AR   |  |  |  |
| T3540VADD-B4  | 3.5 | 4000 | 10  | 230V /1PH / 44A  | AR   |  |  |  |