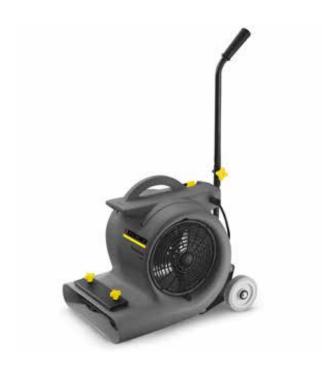

#### **AB 84 AIR BLOWER**

## Dry within minutes.

The powerful AB 84 air blower moves up to 3,000 cfm of air cutting drying times by up to 50%! The ideal solution for use in the building trade and for water damaged areas.

- Built to last
- Wheels and push handle make this air blower easy to transport.
- Sturdy, four-point motor mount.
- Three standing positions.

- 2 Shorter drying times
- The AB 84 air blower shortens the drying time of sprayextracted or shampooed carpets by up to 50%.
- Built in carpet clip for use with flood restoration.
- For use with everything from emergency air removal from buildings to inflatable play grounds.