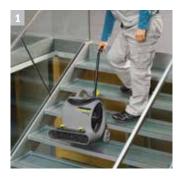

- 2 Shorter drying times
- The AB 84 air blower shortens the drying time of sprayextracted or shampooed carpets by up to 50%.
- Built in carpet clip for use with flood restoration.
- For use with everything from emergency air removal from buildings to inflatable play grounds.