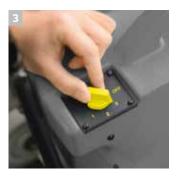

- 3-speed control for a variety of applications
- Stage 1: 1978 cfm
- Stage 2: 2472 cfm
- Stage 3: 2966 cfm

Perfect for contract cleaners, hotels, construction industry and flood damage restoration specialists