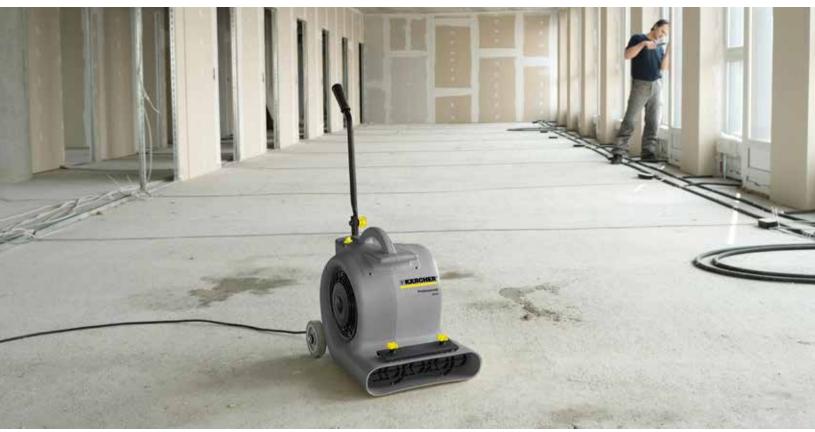

# **AIR MAKES THE DIFFERENCE.**

Shorter drying times after carpet cleaning or water damage.

## Dry within minutes.

The powerful AB 84 air blower moves up to 3,000 cfm of air cutting drying times by up to 50%! The ideal solution for use in the building trade and for water damaged areas.

- Built to last
- Wheels and push handle make this air blower easy to transport.
- Sturdy, four-point motor mount.
- Three standing positions.

- 2 Shorter drying times
- The AB 84 air blower shortens the drying time of sprayextracted or shampooed carpets by up to 50%.
- Built in carpet clip for use with flood restoration.
- For use with everything from emergency air removal from buildings to inflatable play grounds.