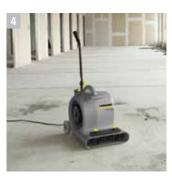

#### **AB 84 AIR BLOWER**

## Dry within minutes.

The powerful AB 84 air blower moves up to 3,000 cfm of air cutting drying times by up to 50%! The ideal solution for use in the building trade and for water damaged areas.

- Built to last
- Wheels and push handle make this air blower easy to transport.
- Sturdy, four-point motor mount.
- Three standing positions.

- 2 Shorter drying times
- The AB 84 air blower shortens the drying time of sprayextracted or shampooed carpets by up to 50%.
- Built in carpet clip for use with flood restoration.
- For use with everything from emergency air removal from buildings to inflatable play grounds.